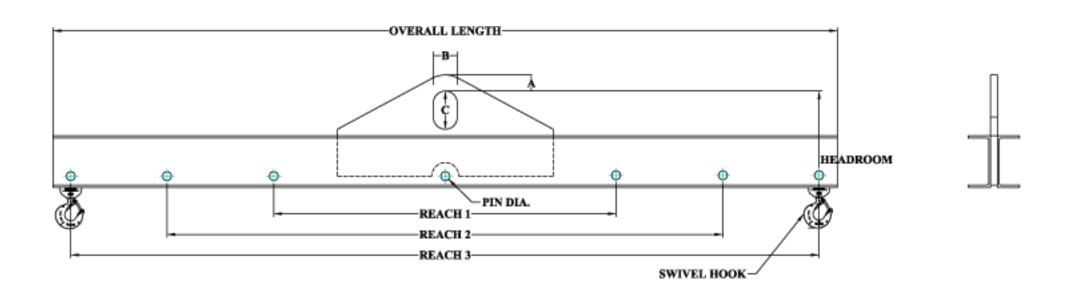

|                                                                       |                 |                               |                  | SURVEY:     |           |           |           |           |           |
|-----------------------------------------------------------------------|-----------------|-------------------------------|------------------|-------------|-----------|-----------|-----------|-----------|-----------|
| MAGNETIC PARTICLE INSPECTION  C-HOOKS,BEAMS & SPECIAL LIFTING DEVICES |                 |                               | INSPECTOR:  DATE |             | MATT L.   |           |           |           |           |
|                                                                       |                 |                               |                  |             | 1/10/11   |           |           |           |           |
| LOCATION                                                              | SIZE            | DESCRIPTION                   | CRANE<br>#       | SERIAL<br># | CONDITION | CONDITION | CONDITION | CONDITION | CONDITION |
|                                                                       | 2-1/2" X<br>12' | PLATE BEAM                    | NONE             | NONE        | R#54287   |           |           |           |           |
|                                                                       | 2" X 15'        | I-BEAM                        | NONE             | NONE        | R#54285   |           |           |           |           |
|                                                                       | 7-1/2<br>TON    | I-BEAM                        |                  |             | О         |           |           |           |           |
|                                                                       |                 | TWO 5 TON BTC SWIVEL<br>HOOKS |                  |             |           |           |           |           |           |
|                                                                       |                 |                               |                  |             |           |           |           |           |           |