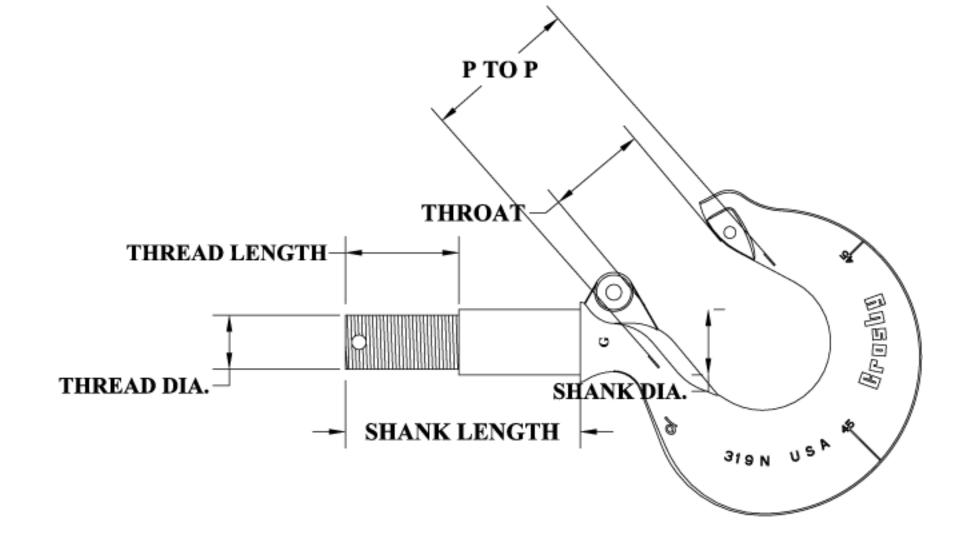

|                                                                       |                 |                               |                  | SURVEY:     |           |           |           |           |           |
|-----------------------------------------------------------------------|-----------------|-------------------------------|------------------|-------------|-----------|-----------|-----------|-----------|-----------|
| MAGNETIC PARTICLE INSPECTION  C-HOOKS,BEAMS & SPECIAL LIFTING DEVICES |                 |                               | INSPECTOR:  DATE |             | MATT L.   |           |           |           |           |
|                                                                       |                 |                               |                  |             | 1/10/11   |           |           |           |           |
| LOCATION                                                              | SIZE            | DESCRIPTION                   | CRANE<br>#       | SERIAL<br># | CONDITION | CONDITION | CONDITION | CONDITION | CONDITION |
|                                                                       | 2-1/2" X<br>12' | PLATE BEAM                    | NONE             | NONE        | R#54287   |           |           |           |           |
|                                                                       | 2" X 15'        | I-BEAM                        | NONE             | NONE        | R#54285   |           |           |           |           |
|                                                                       | 7-1/2<br>TON    | I-BEAM                        |                  |             | О         |           |           |           |           |
|                                                                       |                 | TWO 5 TON BTC SWIVEL<br>HOOKS |                  |             |           |           |           |           |           |
|                                                                       |                 |                               |                  |             |           |           |           |           |           |