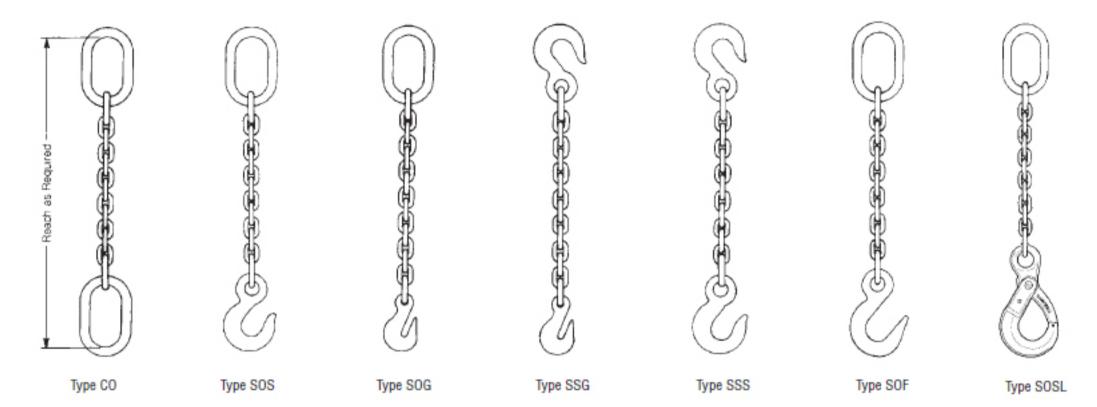

## Single Types: S and C

| Single Types: S &C |    |        |                          |    |                   |     |        |     |              |       |
|--------------------|----|--------|--------------------------|----|-------------------|-----|--------|-----|--------------|-------|
|                    |    | System | Oblong Link              |    |                   |     |        |     | Working Load |       |
| Chain Size         |    |        | Nominal Size<br>Material |    | Inside Dimensions |     |        |     | Limit        |       |
| in.                | mm |        | in.                      | mm | Width             |     | Length |     | lb           | kg    |
|                    |    |        |                          |    | in.               | mm  | in.    | mm  |              |       |
|                    |    |        |                          |    |                   |     |        |     |              |       |
| 9/32               | 7  | 10     | 37/64                    | 15 | 2 1/2             | 64  | 5      | 127 | 4300         | 1950  |
| 3/8                | 10 | 10     | 13/16                    | 21 | 3                 | 76  | 6      | 152 | 8800         | 4000  |
| 1/2                | 13 | 10     | 1 1/8                    | 29 | 4                 | 102 | 8      | 203 | 15000        | 6800  |
| 5/8                | 16 | 10     | 1 1/8                    | 29 | 4                 | 102 | 8      | 203 | 22600        | 10300 |
| 3/4                | 20 | 10     | 1 1/4                    | 32 | 4                 | 102 | 8      | 203 | 35300        | 16000 |
| 7/8                | 22 | 10     | 1 5/8                    | 41 | 5 1/4             | 133 | 10 1/2 | 267 | 42700        | 19400 |
| 1                  | 26 | 8      | 1 7/8                    | 48 | 6                 | 152 | 12     | 305 | 47700        | 21600 |
| 1 1/4              | 32 | 8      | 2                        | 51 | 7                 | 178 | 14     | 356 | 72300        | 32800 |

Dimensions are approximate.

Single chain slings are available in other combinations.

These items are made to order.