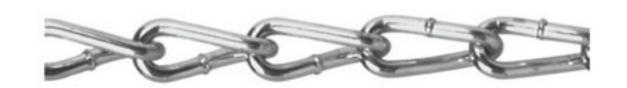

# **Twist Link Coil Chain**

### Product Features:

- Uses: Typical uses include tailgates, barrier guards, animal ties. Difference over straight link is twist link chain lies flat
- Standard lies flat
- Standard Material: Low carbon steel
- Standard Finish: Zinc Plated (Z.P.), Brass-Glo
- Packaging: 100-foot cartons (order unit is "feet"), refill reels to fit ASC merchandisers (order unit is "each")
- Do not use for overhead lifting